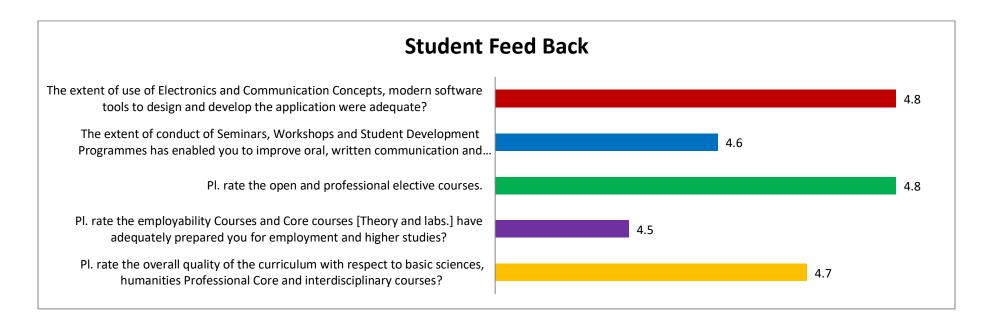

### **STUDENT FEED BACK**

| Year    | Pl. rate the overall quality of the curriculum with respect to basic sciences, humanities Professional Core and interdisciplinary courses? | Pl. rate the employability Courses and Core courses [Theory and labs.] have adequately prepared you for employment and higher studies? | Pl. rate the open and professional elective courses. | The extent of conduct of Seminars, Workshops and Student Development Programmes has enabled you to improve oral, written communication and technical skills. | The extent of use of Electronics and Communication Concepts, modern software tools to design and develop the application were adequate? |
|---------|--------------------------------------------------------------------------------------------------------------------------------------------|----------------------------------------------------------------------------------------------------------------------------------------|------------------------------------------------------|--------------------------------------------------------------------------------------------------------------------------------------------------------------|-----------------------------------------------------------------------------------------------------------------------------------------|
| 2019-20 | 4.7                                                                                                                                        | 4.5                                                                                                                                    | 4.8                                                  | 4.6                                                                                                                                                          | 4.8                                                                                                                                     |