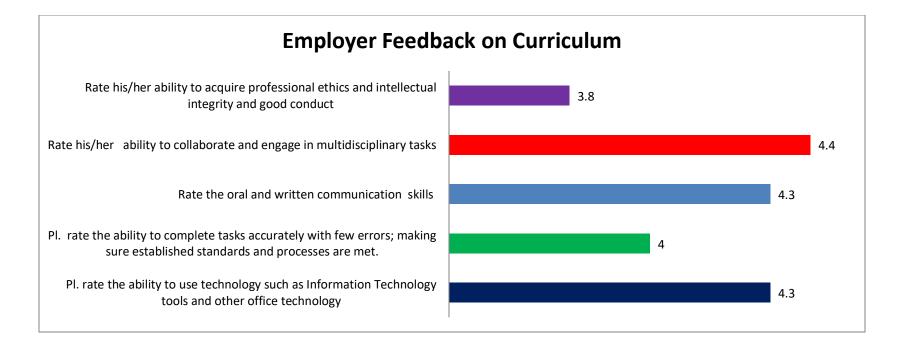

#### **EMPLOYER FEEDBACK ON CURRICULUM**

| Year    | Pl. rate the ability to<br>use technology such<br>as Information<br>Technology tools and<br>other office<br>technology | Pl. rate the ability to complete tasks accurately with few errors; making sure established standards and processes are met. | Rate the oral and written communication skills | Rate his/her ability to collaborate and engage in multidisciplinary tasks | Rate his/her ability to acquire professional ethics and intellectual integrity and good conduct |  |
|---------|------------------------------------------------------------------------------------------------------------------------|-----------------------------------------------------------------------------------------------------------------------------|------------------------------------------------|---------------------------------------------------------------------------|-------------------------------------------------------------------------------------------------|--|
| 2019-20 | 4.3                                                                                                                    | 4                                                                                                                           | 4.3                                            | 4.4                                                                       | 3.8                                                                                             |  |