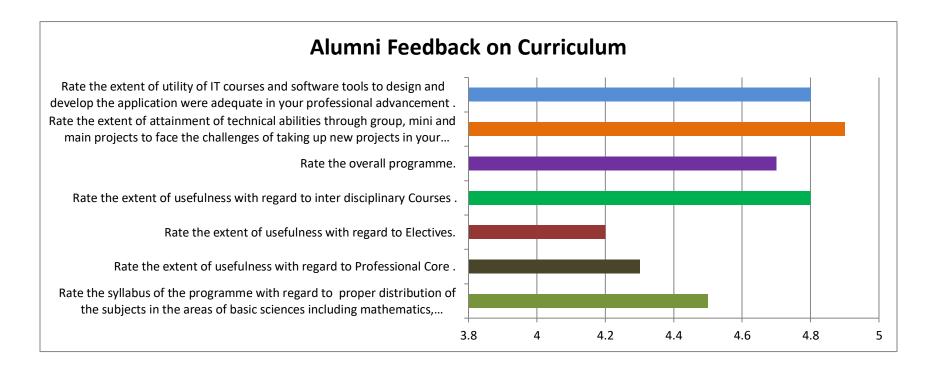

### **ALUMNI FEEDBACK ON CURRICULUM**

| year    | Rate the syllabus of the programme with regard to proper distribution of the subjects in the areas of basic sciences including mathematics, humanities and management courses, interdisciplinary courses, departmental core courses, electives and projects | Rate the extent of usefulness with regard to Professional Core . | Rate the extent of usefulness with regard to Electives. | Rate the extent of usefulness with regard to inter disciplinary Courses . | Rate the overall programme. | Rate the extent of attainment of technical abilities through group, mini and main projects to face the challenges of taking up new projects in your professional career . | Rate the extent of utility of IT courses and software tools to design and develop the application were adequate in your professional advancement . |
|---------|-------------------------------------------------------------------------------------------------------------------------------------------------------------------------------------------------------------------------------------------------------------|------------------------------------------------------------------|---------------------------------------------------------|---------------------------------------------------------------------------|-----------------------------|---------------------------------------------------------------------------------------------------------------------------------------------------------------------------|----------------------------------------------------------------------------------------------------------------------------------------------------|
| 2019-20 | 4.5                                                                                                                                                                                                                                                         | 4.3                                                              | 4.2                                                     | 4.8                                                                       | 4.7                         | 4.9                                                                                                                                                                       | 4.8                                                                                                                                                |